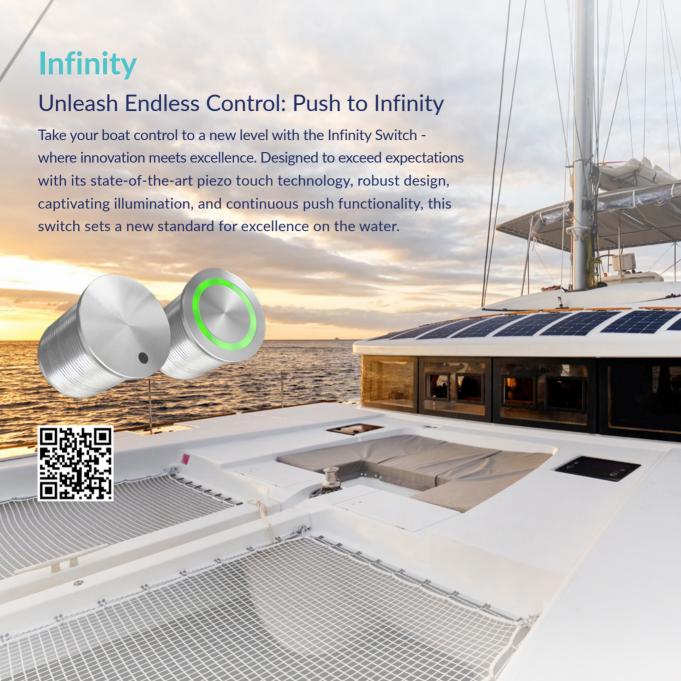

## The Cruzo Glass Series

## Where Elegance Meets Superior Functionality

This groundbreaking glass control panel, powered by advanced piezo touch technology, redefines the helm of any yacht, introducing a modern look and feel while providing outstanding functionality, durability and style, combined with a range of stylish options, including a sleek glass front and customizable backlighting in different colors. Cruzo sets a new standard in marine control systems.