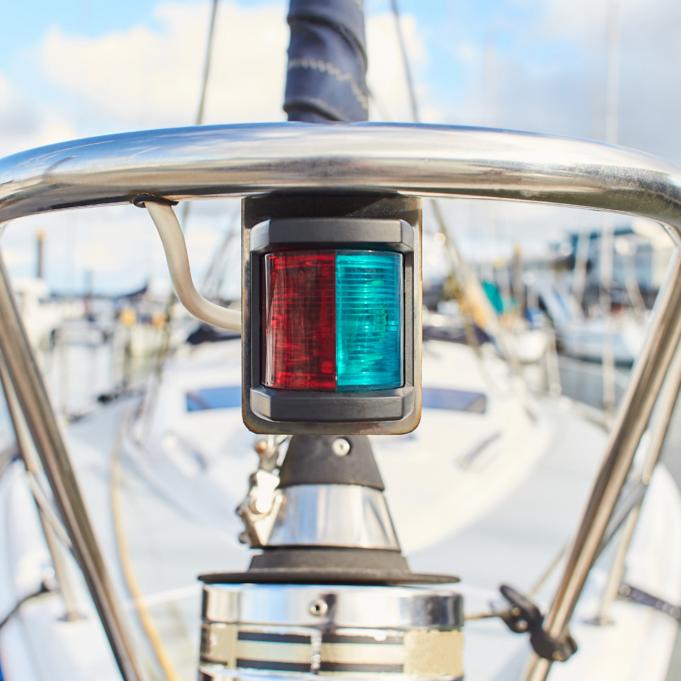

# **Boat Guard**

#### An End to Boat Switch Problems

This piezo touch switch retrofits 22mm pushbutton switches with ease, featuring interchangeable relay modules for maximum flexibility.

Take Better Control on Your Boat EVERYWHERE