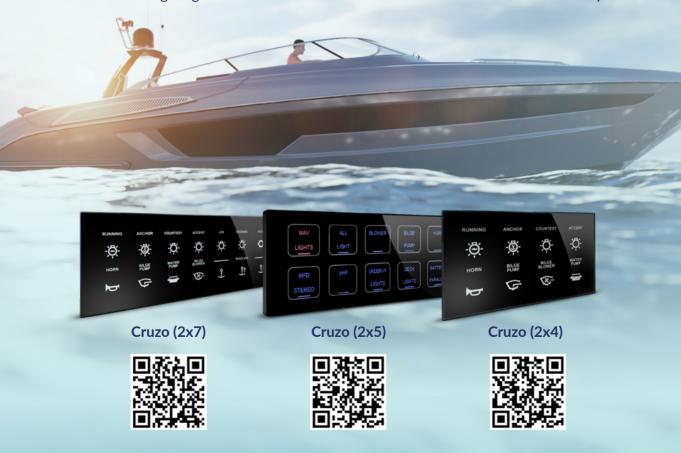

## The Cruzo Glass Series

## Where Elegance Meets Superior Functionality

This groundbreaking glass control panel, powered by advanced piezo touch technology, redefines the helm of any yacht, introducing a modern look and feel while providing outstanding functionality, durability and style, combined with a range of stylish options, including a sleek glass front and customizable backlighting in different colors. Cruzo sets a new standard in marine control systems.