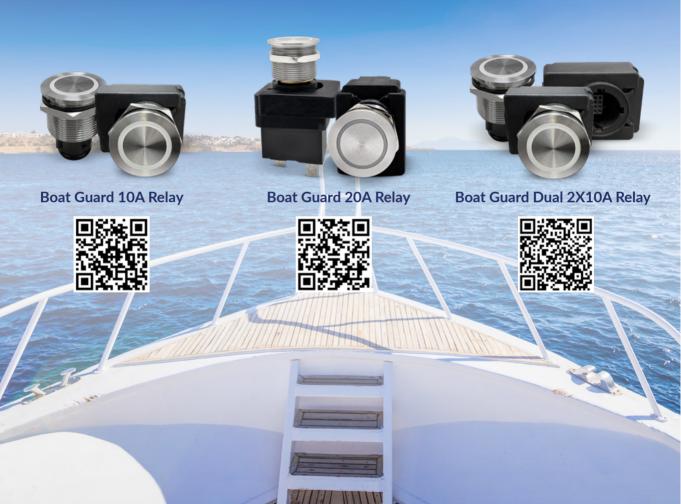

# **Boat Guard**

#### An End to Boat Switch Problems

This piezo touch switch retrofits 22mm pushbutton switches with ease, featuring interchangeable relay modules for maximum flexibility.

Take Better Control on Your Boat EVERYWHERE