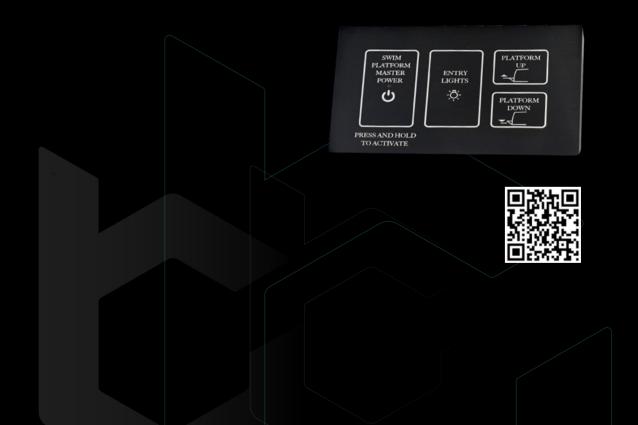

# MarineTouch 4Key

### **Aluminum Switch Panel: Mastering Marine Control**

Upgrade your marine experience with our MarineTouch 4Key Control Panel - the ultimate solution for modern boat and yacht control. Designed to seamlessly integrate into your vessel, this state-of-the-art 4-button control panel brings a new level of ease, versatility and performance to your fingertips.