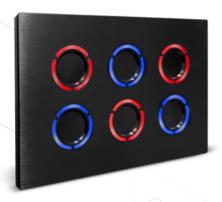

# MarineTouch Pro6

## **Aluminum Switch Panel: Mastering Marine Control**

Embark on a new era of control with the MarineTouch Pro6 Aluminum Switch Panel. Our dedication to precision engineering and cutting-edge design has yielded a control panel that blends seamlessly with your vessel's technology landscape. Whether you're a captain, an engineer, or anyone who values optimal control, our switch panel ensures you stay in command, no matter the conditions.