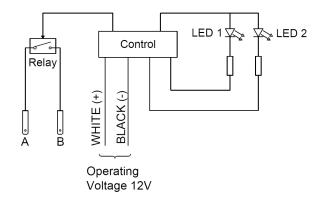

less of the elements.
- **Uncompromised Aesthetics:** Its elegant design and customizable illuminations add a touch of elegance and modernity to any vessel, impressing both passengers and onlookers.





#### **Electrical Data**

| Switch Function     | Continuous    |
|---------------------|---------------|
| Operating Voltage   | 12V DC, 200mA |
| Relay Rated Voltage | 12V AC/DC     |
| Relay Rated Current | 20A max.      |
|                     |               |

## **Mechanical Data**

| +_20mm |
|--------|
|        |

#### **Environmental Data**

| Operating Temperature | -15°C to +55°C |
|-----------------------|----------------|
| Storage Temperature   | -40°C to +75°C |
| IP Rating             | IP67           |





#### **Electrical Connection**

#### Manual RGB illumination:





## **Mechanical Drawing**



<sup>\*</sup>The specifications, descriptions and illustrations indicated in this document are based on current information. All content is subject to modifications and amendments. Users should evaluate the suitability and test each product selected for their own applications.