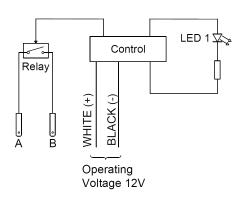

rdless of the elements.
- **Uncompromised Aesthetics:** Its elegant design and customizable illuminations add a touch of elegance and modernity to any vessel, impressing both passengers and onlookers.





#### **Electrical Data**

| Switch Function     | Continuous    |
|---------------------|---------------|
| Operating Voltage   | 12V DC, 200mA |
| Relay Rated Voltage | 12V AC/DC     |
| Relay Rated Current | 20A max.      |
|                     |               |

## **Mechanical Data**

| +_20mm |
|--------|
|        |

#### **Environmental Data**

| Operating Temperature | -15°C to +55°C |
|-----------------------|----------------|
| Storage Temperature   | -40°C to +75°C |
| IP Rating             | IP67           |





#### **Electrical Connection**

#### Manual RGB illumination:





## **Mechanical Drawing**



<sup>\*</sup>The specifications, descriptions and illustrations indicated in this document are based on current information. All content is subject to modifications and amendments. Users should evaluate the suitability and test each product selected for their own applications.