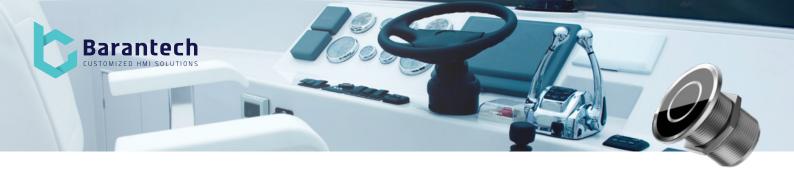

# Solo

# Luxurious glass look, completely sealed

# **Key Characteristics**

- · Luxurious glass look, round or square shape
- Front glass, stainless steel housing
- Front tri-color RGB