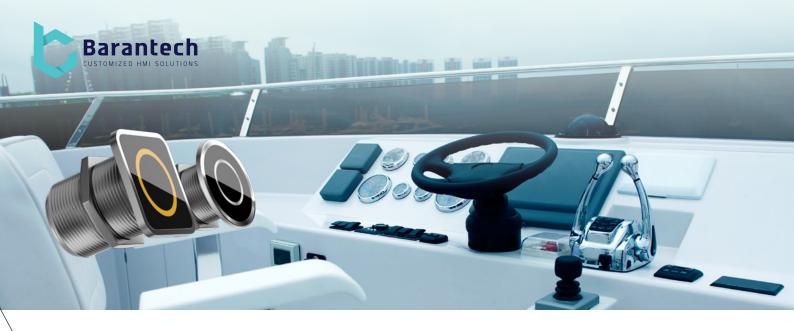

# Solo

# Luxurious glass look, completely sealed

# **Key Characteristics**

- · Luxurious glass look, round or square shape
- Front glass, stainless steel housing
- Front tri-color RGB