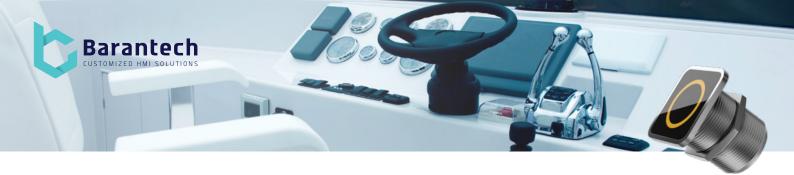

# Solo

# Luxurious glass look, completely sealed

# **Key Characteristics**

- · Luxurious glass look, round or square shape
- Front glass, stainless steel housing
- Front tri-color RGB